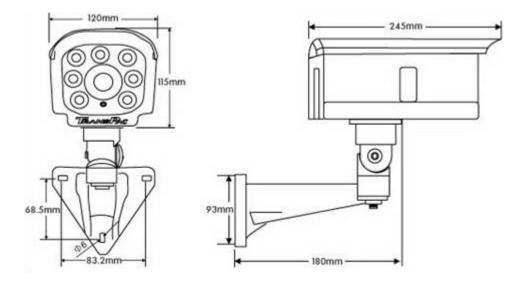

#### Physical

Case Protection degree Temperature Adjustment angles Quality regulatory Housing Dimensions

Mounting bracket

Weight

#### Safety

LED's eye-safety

Die-Cast Aluminum Alloy IP66 -40°C to +60° C (-40 to + 140 F) 2 levels (up/down, right/left) ISO 9001-2008 245(L) x 120(W) x 115(H) mm 9.6(L) x 4.7(W) x 4.5(H) Inch

Full cable management 180(L) x 93(W) x 100(H) mm 7.1(L) x 3.7(W) x 3.9(H) Inch